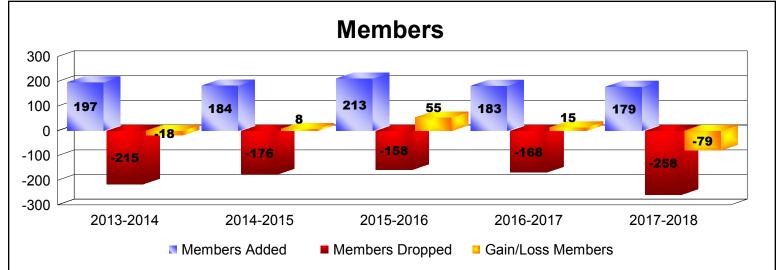

District 201V2 As of June 2018 Cumulative

| Year      | New<br>Clubs | Dropped<br>Clubs | Gain/<br>Loss<br>Clubs | New<br>Members | Charter<br>Members | Reinstate<br>Members | Transfer<br>Members | Total<br>Member<br>Added | Total<br>Members<br>Dropped | Gain/<br>Loss<br>Members |
|-----------|--------------|------------------|------------------------|----------------|--------------------|----------------------|---------------------|--------------------------|-----------------------------|--------------------------|
| 2013-2014 | 0            | 0                | 0                      | 156            | 5                  | 12                   | 24                  | 197                      | -215                        | -18                      |
| 2014-2015 | 0            | 0                | 0                      | 157            | 3                  | 3                    | 21                  | 184                      | -176                        | 8                        |
| 2015-2016 | 1            | 0                | 1                      | 163            | 29                 | 7                    | 14                  | 213                      | -158                        | 55                       |
| 2016-2017 | 0            | 0                | 0                      | 163            | 2                  | 6                    | 12                  | 183                      | -168                        | 15                       |
| 2017-2018 | 0            | -1               | -1                     | 141            | 4                  | 9                    | 25                  | 179                      | -258                        | -79                      |
| Average   | 0            | 0                | 0                      | 156            | 9                  | 7                    | 19                  | 191                      | -195                        | -4                       |