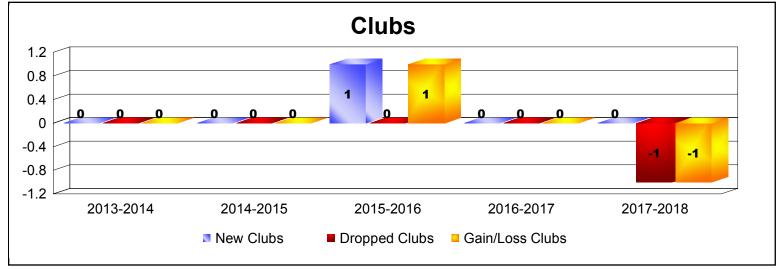

District 201V2 As of June 2018 Cumulative

| Year      | New<br>Clubs | Dropped<br>Clubs | Gain/<br>Loss<br>Clubs | New<br>Members | Charter<br>Members | Reinstate<br>Members | Transfer<br>Members | Total<br>Member<br>Added | Total<br>Members<br>Dropped | Gain/<br>Loss<br>Members |
|-----------|--------------|------------------|------------------------|----------------|--------------------|----------------------|---------------------|--------------------------|-----------------------------|--------------------------|
| 2013-2014 | 0            | 0                | 0                      | 156            | 5                  | 12                   | 24                  | 197                      | -215                        | -18                      |
| 2014-2015 | 0            | 0                | 0                      | 157            | 3                  | 3                    | 21                  | 184                      | -176                        | 8                        |
| 2015-2016 | 1            | 0                | 1                      | 163            | 29                 | 7                    | 14                  | 213                      | -158                        | 55                       |
| 2016-2017 | 0            | 0                | 0                      | 163            | 2                  | 6                    | 12                  | 183                      | -168                        | 15                       |
| 2017-2018 | 0            | -1               | -1                     | 141            | 4                  | 9                    | 25                  | 179                      | -258                        | -79                      |
| Average   | 0            | 0                | 0                      | 156            | 9                  | 7                    | 19                  | 191                      | -195                        | -4                       |